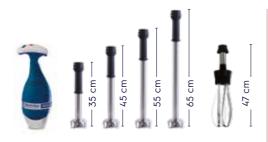

#### Bermixer PRO Turbo

(up to 10000 rpm)

| Models         | BP5545 | BP5555 | BP6545 | BP6555 | BP6565 | BP7555 | BP7565 |
|----------------|--------|--------|--------|--------|--------|--------|--------|
| Power          | 550 W  |        | 650 W  |        |        | 750 W  |        |
| Tube           | 45 cm  | 55 cm  | 45 cm  | 55 cm  | 65 cm  | 55 cm  | 65 cm  |
| Capacity up to | 150 lt | 170 It | 200 lt | 220 lt | 240 lt | 270 lt | 290 lt |

Tubes with different length and optional whisk available, fitting all motor bases, for maximum flexibility.

Excellence is central to everything we do.
By anticipating our customers' needs, we strive for
Excellence with our people, innovations, solutions and services.
To be the OnE making our customers' work-life easier,
more profitable – and truly sustainable every day.