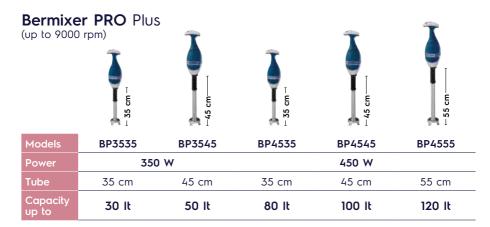

ch require limited access to the rotating knife.



Durability guaranteed thanks to the easily removable blade that can be sharpened or replaced



Supplied with wall support

# Bermixer PRO Working hard for a hard working device

Better performance and longer life is what you will encounter when using the upgraded Bermixer PRO along with all the characteristics which make this product the one and only stick blender.



#### Food safety

for the consumer - no bacteria inside thanks to fully dismountable tube interior



#### Insulated,

easy and safe handling, especially with hot stuff



#### Cleanability of single parts

all removable parts in contact with food are 100% dishwasher safe



#### **Ergonomics**

the design and the weight ensure a safe handling



## Bermixer Pro The range



#### Bermixer PRO Turbo

(up to 10000 rpm)















| Models         | BP5545 | BP5555 | BP6545 | BP6555 | BP6565 | BP7555 | BP7565 |
|----------------|--------|--------|--------|--------|--------|--------|--------|
| Power          | 550 W  |        | 650 W  |        |        | 750 W  |        |
| Tube           | 45 cm  | 55 cm  | 45 cm  | 55 cm  | 65 cm  | 55 cm  | 65 cm  |
| Capacity up to | 150 lt | 170 It | 200 lt | 220 lt | 240 lt | 270 lt | 290 lt |



Tubes with different length and optional whisk available, fitting all motor bases, for maximum flexibility.



Excellence is central to everything we do.
By anticipating our customers' needs, we strive for
Excellence with our people, innovations, solutions and services.
To be the OnE making our customers' work-life easier,
mo