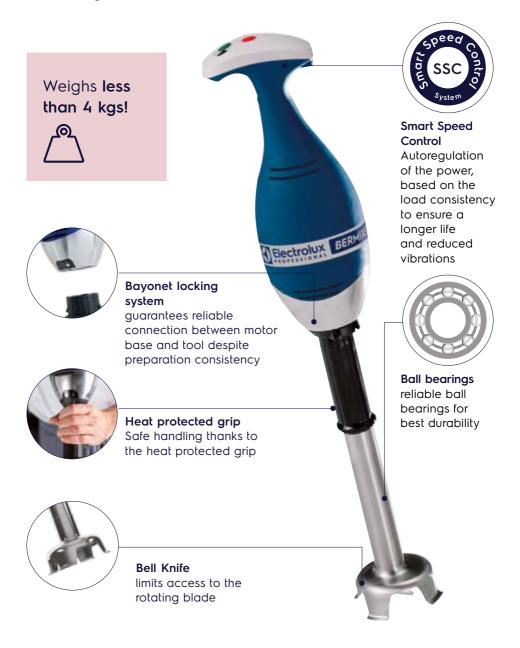

Air cooling system permits to work longer without overheating.

International Standards in line with the highest international safety standards which require limited access to the rotating knife.

Durability guaranteed thanks to the easily removable blade that can be sharpened or replaced

#### Food safety

for the consumer - no bacteria inside thanks to fully dismountable tube interior

#### Insulated,

easy and safe handling, especially with hot stuff

#### Cleanability of single parts

all removable parts in contact with food are 100% dishwasher safe

#### **Ergonomics**

the design and the weight ensure a safe handling